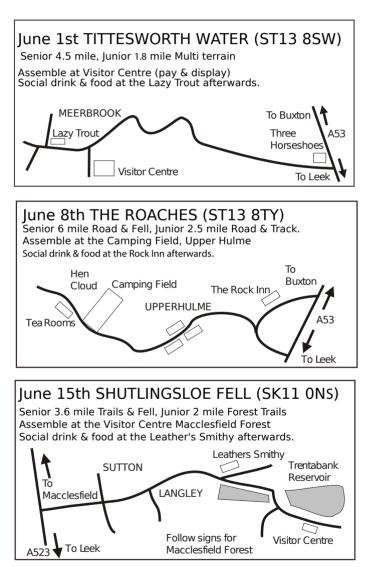

## Summer Series 2023

Senior runners please note that the races present varying degrees of challenge. If you are inexperienced or struggle to complete Race 1 Tittesworth in under 60 minutes we recommend that you seriously consider not attempting the longer and much more arduous Roaches race.