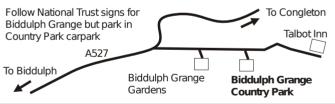

## July 13th BIDDULPH GRANGE COUNTRY PARK (ST8 7XU)

Senior 4 mile, Junior 2 miles Multi terrain Assemble at Country Park, Grange Road, off A527 to Congleton Social drink & food at the Talbot Inn afterwards.