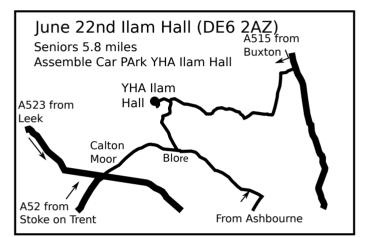

## Summer Series 2023

Senior runners please note that the races present varying degrees of challenge. If you are inexperienced or struggle to complete Race 1 Tittesworth in under 60 minutes we recommend that you seriously consider not attempting the longer and much more arduous Roaches race.

REGISTRATION FOR ALL RACES FROM 6:00 p.m.

With 800m Fun Run for Under 11s at each race.

RACE START TIMES ARE:

SENIORS 7:15 p.m JUNIORS 7:20-7:25 p.m. FUN RUN 6:45 p.m.

PLEASE ARRIVE EARLY TO ALLOW FOR SIGNING ON Please sign on for each race.

Out of consideration for other runners, the farmers and their animals **PLEASE DO NOT RUN WITH YOUR DOG** 



Rudyard Race: Parking will be at the Rudyard Hotel back carpark. Do not trespass on the railway line.



## July 13th BIDDULPH GRANGE COUNTRY PARK (ST8 7XU)

Senior 4 mile, Junior 2 miles Multi terrain Assemble at Country Park, Grange Road, off A527 to Congleton Social drink & food at the Talbot Inn afterwards.



## July 27th RUDYARD LAKE (ST13 8XB) Senior 5 Miles XC and Trails, Junior 2 Miles Trails Assemble at Rudyard Hotel Car Park, Rudyard. Social drink & food at the Rudyard Hotel afterwards. То The Park at Macclesfield Potteries Rudyard Hotel A523 Rudyard Lake A53 Bridge RUDYARD Secondary To Leek To Leek car park